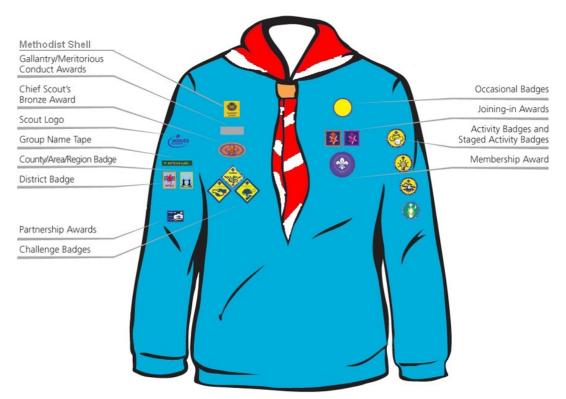

#### Rule 10.5 Beaver Scout Uniform

- A. Items of official uniform
  - Turquoise crew neck sweatshirt
  - Group scarf
  - Maroon woggle or one of another colour that identifies the lodge or team
- B. Items of official uniform for which there is a personal choice
  - Smart navy-blue skirt
- C. Optional items a Group may decide to have as part of it's official uniform:
  - Navy blue shorts
  - Grey fleece
  - Navy blue outer jacket
  - Navy blue baseball cap
- D. Optional items for activity dress:
  - Navy blue activity trousers
  - Turquoise polo shirt