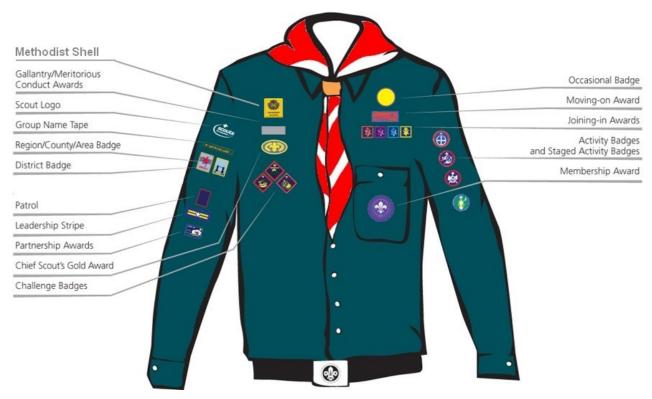

### Rule 10.7 Scout Uniform

- A. Items of official uniform
  - Teal green long sleeved shirt or blouse
  - Navy blue activity trousers
  - Smart navy-blue skirt
  - Group scarf and woggle
  - Leather Scout belt and buckle
- B. Optional items a Group may decide to have as part of it's official uniform:
  - Navy blue shorts
  - Grey fleece
  - Navy blue outer jacket
  - Navy blue baseball cap
- C. Optional items for activity dress:
  - Teal green polo shirt
  - Navy blue sweatshirt