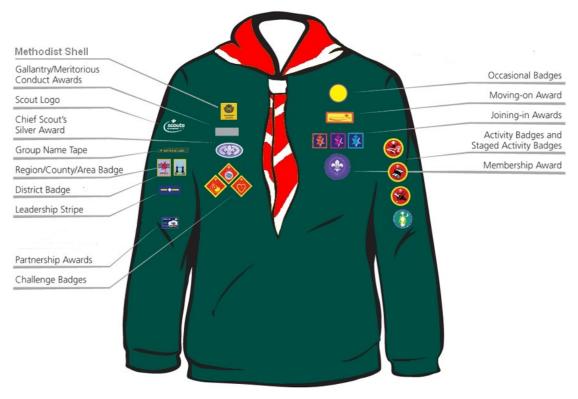

#### Rule 10.6 Cub Scout Uniform

- A. Items of official uniform
  - Dark green crew neck sweatshirt
  - Group scarf and identifying Six woggle
- B. Items of official uniform for which there is a personal choice
  - Smart navy-blue skirt
- C. Optional items a Group may decide to have as part of it's official uniform:
  - Navy blue shorts
  - Grey fleece
  - Navy blue outer jacket
  - Navy blue baseball cap
- D. Optional items for activity dress:
  - Navy blue activity trousers
  - Dark green polo shirt